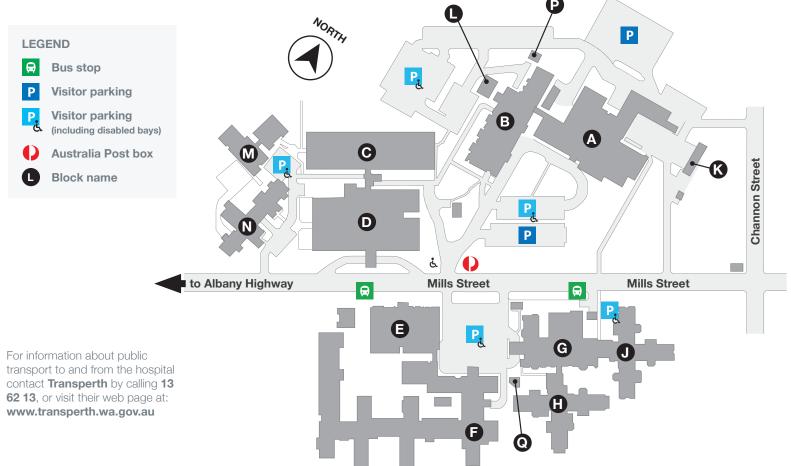

## Bentley Hospital Outpatient Clinics Map

## **BUILDING IDENTIFICATION**

- A Main hospital, maternity, day surgery and admission services
- **B** Radiology and pathology
- C Aged care and rehabilitation inpatients (ward 4 and 5)
- D Aged care, community rehabilitation and allied health outpatient clinics
- E Adult mental health outpatient clinic
- F Adult mental health inpatient service
- **G** Older adult mental health outpatient clinic
- H John Milne Centre
- J Ward 10 older adult mental health inpatient service
- **K** Service buildings
- L Antenatal and obstetric outpatient clinic and pre-anaesthetic clinic
- M Touchstone Community CAMHS
- **N** EMHS Youth Mental Health Unit (EMyU)
- P Bentley family clinic
- Q Chapel